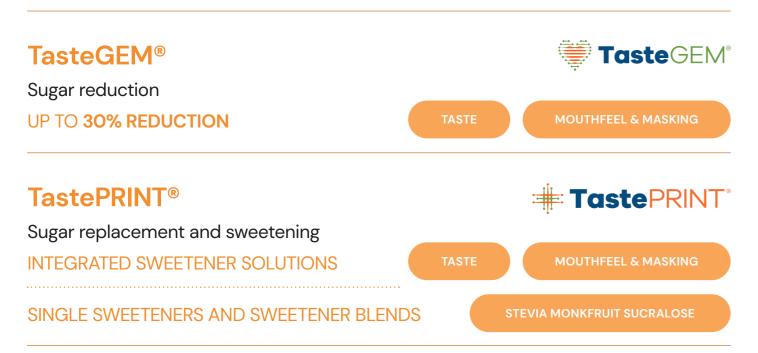

## **Discover** our taste modulation range

flavor challenges gar reduction, maskers, blockers, sweetness nhancers, etc.)

### **ModulaSense**<sup>®</sup> Taste modulation and optimization

**MOUTHFEEL, MASKERS & ENHANCERS** 

### 

MOUTHFEEL & MASKING

### Bring harmony to taste, with ModulaSense®

Our breakthrough technologies target specific gaps that impact taste, texture, and enjoyment.

This allows us to mask or block bitter aftertastes of selected pharma APIs and ingredients, adjust sweetness onset, or enhance mouthfeel to create a superior taste experience.

### Whatever your specific taste challenge, there's a ModulaSENSE<sup>®</sup> to suit!